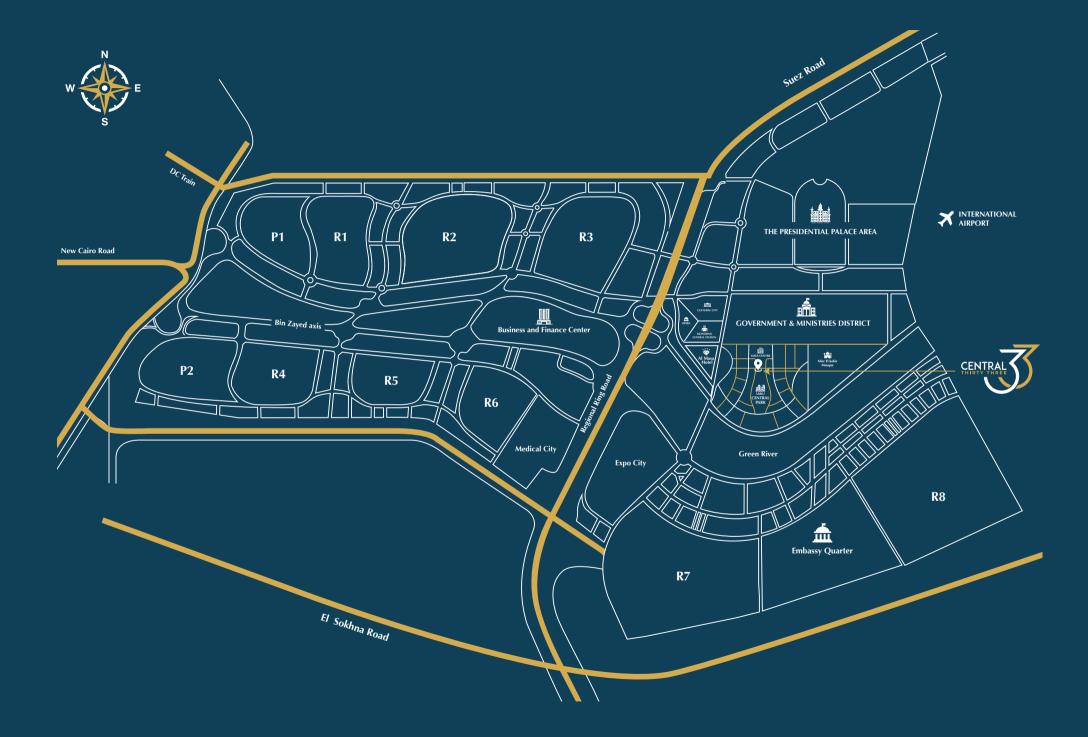

## LOCATION

Central 33 is a name that complements our purpose, settled in the middle of the down town, benefiting from a three hundred sixty-way view; overlooking centeral Park and main axis of Mohammed Bin Zayed and minutes away from prominent establishments such as Central Bank, Al Masa Hotel, Green River, The Opera and Ministries District.

**Embassy Quarter** الحم الديلوماسم

5 mins فندق الماسة

**Government Quarter** حي المال والأعمال ومجمع الوزارات

Al Masa Hotel

5

The Green River 5 النهر الأخضــــر

The Cathedral 5 mins الكاتـدرائيـــة

Exhibition Ground 5 أرض المعارض