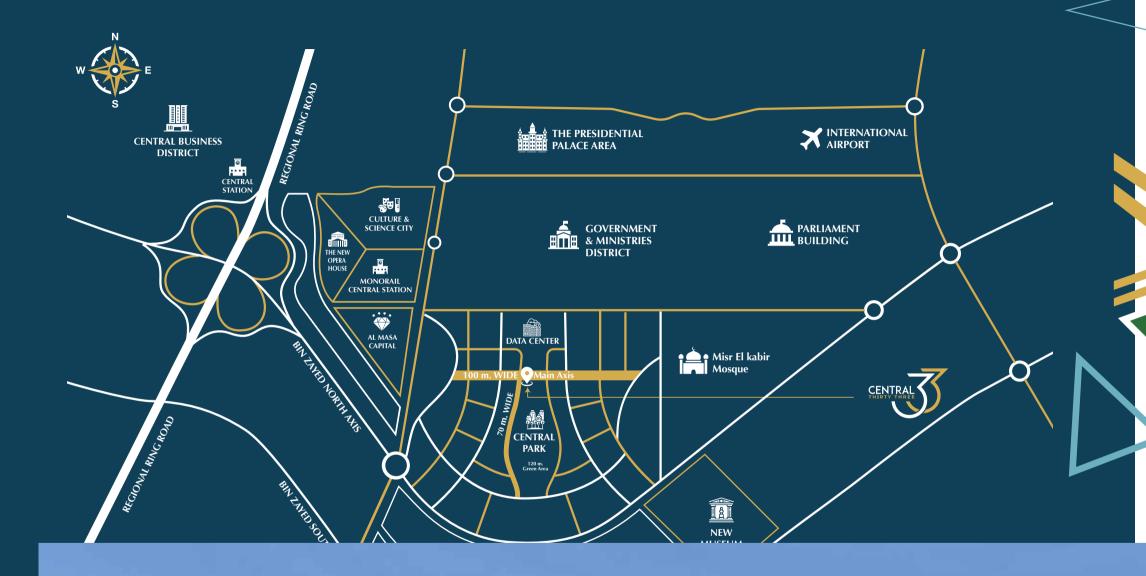

## LOCATION

Central 33 is a name that complements our purpose, settled in the middle of the down town, benefiting from a three hundred sixty-way view; overlooking centeral Park and main axis of Mohammed Bin Zayed and minutes away from prominent establishments such as Central Bank, Al Masa Hotel, Green River, The Opera and Ministries District.

**Embassy Quarter** الحم الديلوماسم

5 mins فندق الماسة

**Government Quarter** حي المال والأعمال ومجمع الوزارات

Al Masa Hotel

5

The Green River 5 النهر الأخضــــر

The Cathedral 5 mins الكاتـدرائيـــة

Exhibition Ground 5 أرض المعارض