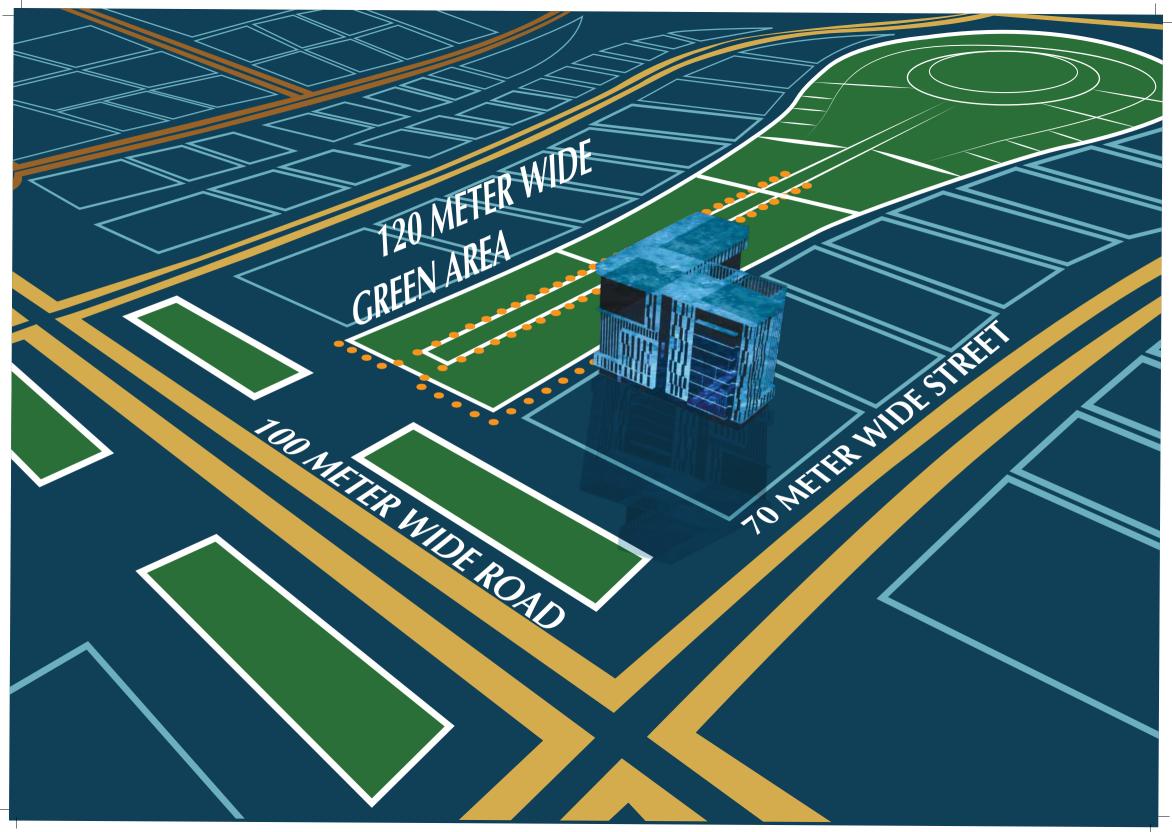

## LOCATION

Central 33 is a name that complements our purpose, settled in the middle of the down town, benefiting from a three hundred sixty-way view; overlooking centeral Park and main axis of Mohammed Bin Zayed and minutes away from prominent establishments such as Central Bank, Al Masa Hotel, Green River, The Opera and Ministries District.